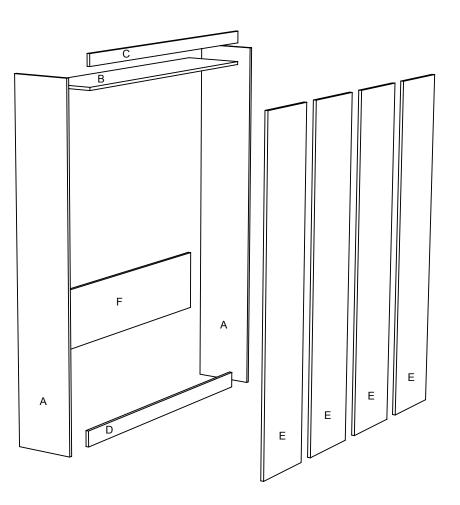

## **Bi-Fold Door - Cabinet Cut List**

Assembly Notes:

- Top Valance (C) mounts on top of the Main Header (B)
- The top of the Main Header (B) is 3" down from the top of the Side Panels (A)
- The Doors (E) are mounted 3" down from the top of the Side Panels (A)
- Outside Doors(E) mount to Side Panels(A) with hinges from inside
- The Bottom Kick(D) is recessed 1" from the front edge of the Side Panels (A)

All dimensions are finished sizes All dimension units are in inches All material is 3/4 inch thickness

| Part | Description       | Qty.  | Single  | Double  | Queen   | King    | Finished Edges |
|------|-------------------|-------|---------|---------|---------|---------|----------------|
| Α    | Side Panels       | 2     | 85x16   | 85x16   | 90x16   | 90x16   | 1L             |
| В    | Main Header       | 1     | 43.5x16 | 58.5x16 | 64.5x16 | 84.5x16 | 1L             |
| С    | Top Valance       | 1     | 43.5x3  | 58.5x3  | 64.5x3  | 84.5x3  | 0              |
| D    | Bottom Kick       | 1     | 43.5x4  | 58.5x4  | 64.5x4  | 84.5x4  | 1L             |
| E    | Doors (3w/Single) | *4or3 | *78x15  | 78x15   | 83x16.5 | 83x21.5 | 4              |
| F    | Headboard         | 1     | 43.5x15 | 58.5x15 | 64.5x15 | 84.5x15 | 1L             |