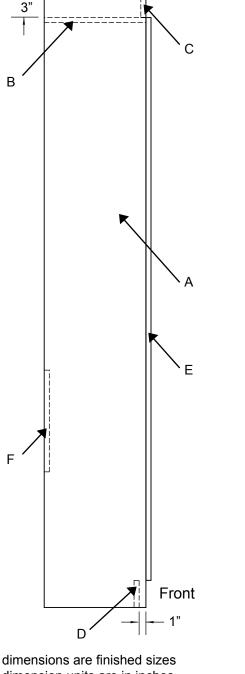

## **Bi-Fold Door - Cabinet Cut List**

Assembly Notes:

- Top Valance (C) mounts on top of the Main Header (B)
- The top of the Main Header (B) is 3" down from the top of the Side Panels (A)
- The Doors (E) are mounted 3" down from the top of the Side Panels (A)
- Outside Doors(E) mount to Side Panels(A) with hinges from inside
- The Bottom Kick(D) is recessed 1" from the front edge of the Side Panels (A)

All dimensions are finished sizes All dimension units are in inches All material is 3/4 inch thickness

| Part | Description       | Qty.  | Single  | Double  | Queen   | King    | Finished Edges |
|------|-------------------|-------|---------|---------|---------|---------|----------------|
| Α    | Side Panels       | 2     | 85x16   | 85x16   | 90x16   | 90x16   | 1L             |
| В    | Main Header       | 1     | 43.5x16 | 58.5x16 | 64.5x16 | 84.5x16 | 1L             |
| С    | Top Valance       | 1     | 43.5x3  | 58.5x3  | 64.5x3  | 84.5x3  | 0              |
| D    | Bottom Kick       | 1     | 43.5x4  | 58.5x4  | 64.5x4  | 84.5x4  | 1L             |
| E    | Doors (3w/Single) | *4or3 | *78x15  | 78x15   | 83x16.5 | 83x21.5 | 4              |
| F    | Headboard         | 1     | 43.5x15 | 58.5x15 | 64.5x15 | 84.5x15 | 1L             |